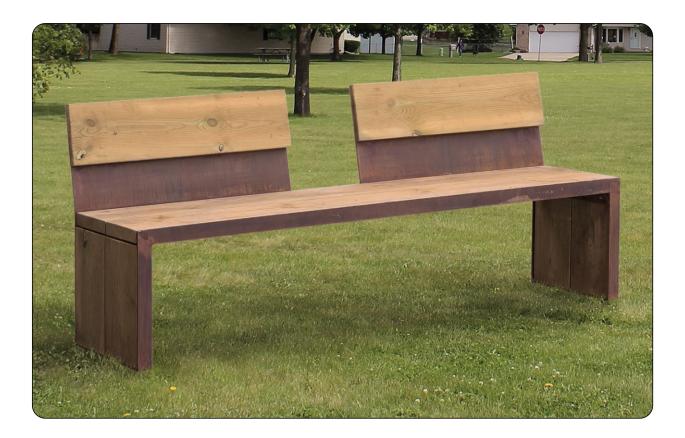

| COMPOSITION                  | CITY STORE                                                                                                                                                                                                                                                                     |
|------------------------------|--------------------------------------------------------------------------------------------------------------------------------------------------------------------------------------------------------------------------------------------------------------------------------|
| DIMENSIONS (L x W x H) in cm | 200 x 45 x 77                                                                                                                                                                                                                                                                  |
| COMPOSITION                  | Bench made of pinewood. Galvanized steel<br>legs. Stainless steel screws.<br><b>Finishing:</b><br>Autoclave Class IV pinewood against<br>woodworm, termites and insects wood<br>planks. Legs with a layer of epoxy primer and<br>polyester paint corten colour powder coating. |