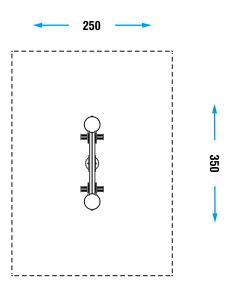

## CATALOG COLLECTION | PLAYGROUND ESSENTIALS

| DIMENSIONS (L x W x H) in cm | 150 x 30 x 90                                                                                                                                                                                                                                                                               |
|------------------------------|---------------------------------------------------------------------------------------------------------------------------------------------------------------------------------------------------------------------------------------------------------------------------------------------|
| MAXIMUM CFH                  | -                                                                                                                                                                                                                                                                                           |
| IMPACT ATTENUATING SURFACE   | -                                                                                                                                                                                                                                                                                           |
| SUGGESTED AGE OF USE         | 3+                                                                                                                                                                                                                                                                                          |
| COMPOSITION                  | 19mm thick HDPE sheet shapes with<br>engravings, with HDPE seats and plastic<br>handles and footrests. Central aluminium<br>90x90mm beam with rubber pyramidal caps<br>on edges. Powder coated metal sheet joint<br>stirrup. Oscillating on a central Ø200mm<br>crushing free steel spring. |

SECURITY AREA

Make a proper security surface according to CFH. Periodic maintenance is mandatory, following manual supplied to customer.