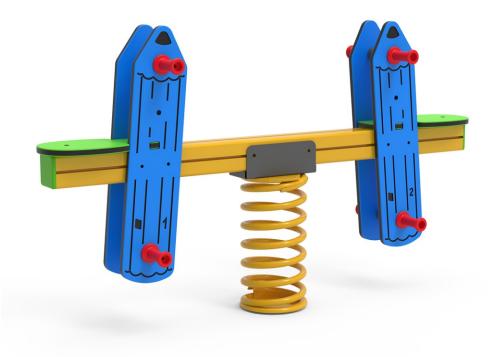

## CATALOG COLLECTION | PLAYGROUND ESSENTIALS

| DIMENSIONS (L x W x H) in cm | 150 x 30 x 90                                                                                                                                                                                                                                                                               |
|------------------------------|---------------------------------------------------------------------------------------------------------------------------------------------------------------------------------------------------------------------------------------------------------------------------------------------|
| MAXIMUM CFH                  | -                                                                                                                                                                                                                                                                                           |
| IMPACT ATTENUATING SURFACE   | -                                                                                                                                                                                                                                                                                           |
| SUGGESTED AGE OF USE         | 3+                                                                                                                                                                                                                                                                                          |
| COMPOSITION                  | 19mm thick HDPE sheet shapes with<br>engravings, with HDPE seats and plastic<br>handles and footrests. Central aluminium<br>90x90mm beam with rubber pyramidal caps<br>on edges. Powder coated metal sheet joint<br>stirrup. Oscillating on a central Ø200mm<br>crushing free steel spring. |