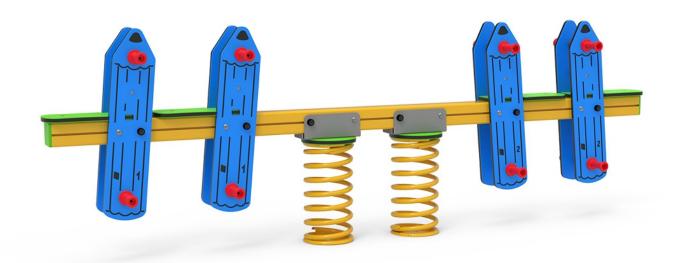

| CATALOG COLLECTION           | PLAYGROUND ESSENTIALS                                                                                                                                                                                                                                                        |
|------------------------------|------------------------------------------------------------------------------------------------------------------------------------------------------------------------------------------------------------------------------------------------------------------------------|
| DIMENSIONS (L x W x H) in cm | 260 x 30 x 90                                                                                                                                                                                                                                                                |
| MAXIMUM CFH                  | -                                                                                                                                                                                                                                                                            |
| IMPACT ATTENUATING SURFACE   | -                                                                                                                                                                                                                                                                            |
| SUGGESTED AGE OF USE         | 3+                                                                                                                                                                                                                                                                           |
| COMPOSITION                  | 19mm thick HDPE sheet shapes with engravings, with HDPE seats and plastic handles and footrests. Central aluminium 90x90mm beam with rubber pyramidal caps on edges. Powder coated metal sheet joint stirrup. Oscillating on two central Ø200mm crushing free steel springs. |