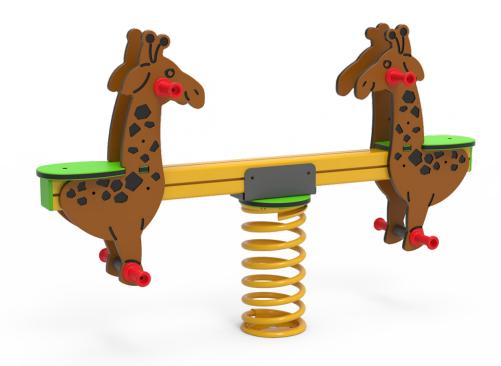

ROCKING

## CATALOG COLLECTION PLAYGROUND ESSENTIALS

| DIMENSIONS (L x W x H) in cm | 145 x 35 x 90                                                                                                                                                                                                                     |
|------------------------------|-----------------------------------------------------------------------------------------------------------------------------------------------------------------------------------------------------------------------------------|
| MAXIMUM CFH                  | -                                                                                                                                                                                                                                 |
| IMPACT ATTENUATING SURFACE   | -                                                                                                                                                                                                                                 |
| SUGGESTED AGE OF USE         | 3+                                                                                                                                                                                                                                |
| COMPOSITION                  | HDPE slabs 19mm thick, complete with seats,<br>knobs and plastic foot.<br>Central crossbar composed of one aluminum<br>poles, 90x90mm section with HDPE caps at<br>the ends. Connection bracket in powder-<br>coated metal sheet. |