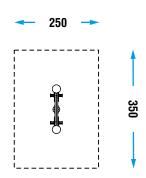

## CATALOG COLLECTION PLAYGROUND ESSENTIALS

| DIMENSIONS (L x W x H) in cm | 145 x 35 x 90                                                                                                                                                                                                                     |
|------------------------------|-----------------------------------------------------------------------------------------------------------------------------------------------------------------------------------------------------------------------------------|
| MAXIMUM CFH                  | -                                                                                                                                                                                                                                 |
| IMPACT ATTENUATING SURFACE   | -                                                                                                                                                                                                                                 |
| SUGGESTED AGE OF USE         | 3+                                                                                                                                                                                                                                |
| COMPOSITION                  | HDPE slabs 19mm thick, complete with seats,<br>knobs and plastic foot.<br>Central crossbar composed of one aluminum<br>poles, 90x90mm section with HDPE caps at<br>the ends. Connection bracket in powder-<br>coated metal sheet. |

## **SECURITY AREA**

Make a proper security surface according to CFH. Periodic maintenance is mandatory, following manual supplied to customer.