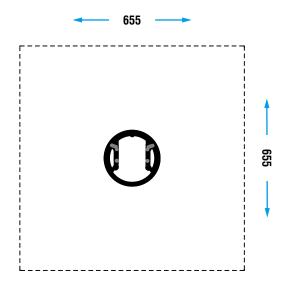

| COMPOSITION                  | Powder coated aluminium treadplate 3+2mm thick sheet with inspection window. Powder coated metal tubular structure with HDPE sheet guardpanels.  Central space for n°1 user on a wheelchair. |
|------------------------------|----------------------------------------------------------------------------------------------------------------------------------------------------------------------------------------------|
| SUGGESTED AGE OF USE         | 3+                                                                                                                                                                                           |
| IMPACT ATTENUATING SURFACE   | min. 42,25 m² - MAX 42,25 m²                                                                                                                                                                 |
| MAXIMUM CFH                  | -                                                                                                                                                                                            |
| DIMENSIONS (L x W x H) in cm | Ø155 x 90                                                                                                                                                                                    |
| CATALOG COLLECTION           | LET'S PLAY TOGETHER                                                                                                                                                                          |