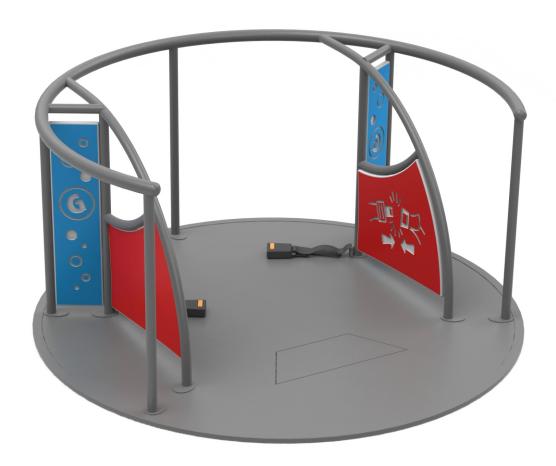

| COMPOSITION                  | Powder coated aluminium treadplate 3+2mm thick sheet with inspection window. Powder coated metal tubular structure with HDPE sheet guardpanels.  Central space for n°1 user on a wheelchair. |
|------------------------------|----------------------------------------------------------------------------------------------------------------------------------------------------------------------------------------------|
| SUGGESTED AGE OF USE         | 3+                                                                                                                                                                                           |
| IMPACT ATTENUATING SURFACE   | min. 42,25 m² - MAX 42,25 m²                                                                                                                                                                 |
| MAXIMUM CFH                  | -                                                                                                                                                                                            |
| DIMENSIONS (L x W x H) in cm | Ø155 x 90                                                                                                                                                                                    |
| CATALOG COLLECTION           | LET'S PLAY TOGETHER                                                                                                                                                                          |

## H160 CAROUSEL IS DESIGNED EXCLUSIVELY FOR WHEELCHAIR USERS.

Once on deck, the wheelchair must be blocked with proper brakes.

Spinning of carousel must be controlled exclusively by an able-bodied operator outside equipment. For this equipment **the presence of a supervisor of the whole area is mandatory**. It's also mandatory to make **able-bodied users to not access equipment**, especially during closing hours of the playing area. That's to prevent improper use of equipment and its damage.