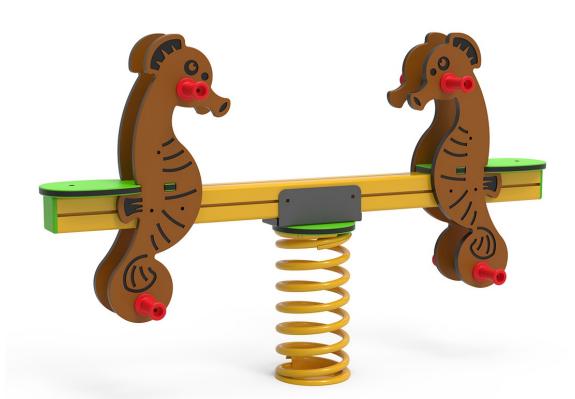

## CATALOG COLLECTION PLAYGROUND ESSENTIALS

| DIMENSIONS (L x W x H) in cm | 145 x 35 x 90                                                                                                                                                                                                                     |
|------------------------------|-----------------------------------------------------------------------------------------------------------------------------------------------------------------------------------------------------------------------------------|
| MAXIMUM CFH                  | -                                                                                                                                                                                                                                 |
| IMPACT ATTENUATING SURFACE   | -                                                                                                                                                                                                                                 |
| SUGGESTED AGE OF USE         | 3+                                                                                                                                                                                                                                |
| COMPOSITION                  | HDPE slabs 19mm thick, complete with seats,<br>knobs and plastic foot.<br>Central crossbar composed of one aluminum<br>poles, 90x90mm section with HDPE caps at<br>the ends. Connection bracket in powder-<br>coated metal sheet. |