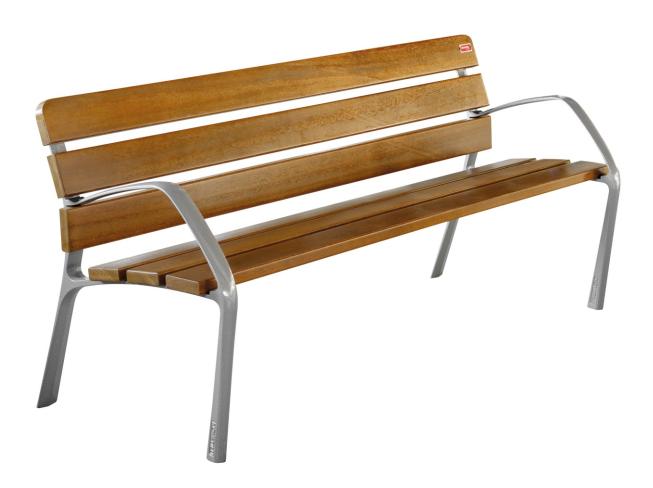

| COMPOSITION                  | CITY STORE                                                                                                                                                                        |
|------------------------------|-----------------------------------------------------------------------------------------------------------------------------------------------------------------------------------|
| DIMENSIONS (L x W x H) in cm | 180 x 45 x 80                                                                                                                                                                     |
| COMPOSITION                  | Bench made with 6 boards in ecological<br>technical wood, composed of 63% recycled<br>wood and 35% of recycled polymers.<br>Cast iron legs.<br>Nuts and bolts in stainless steel. |