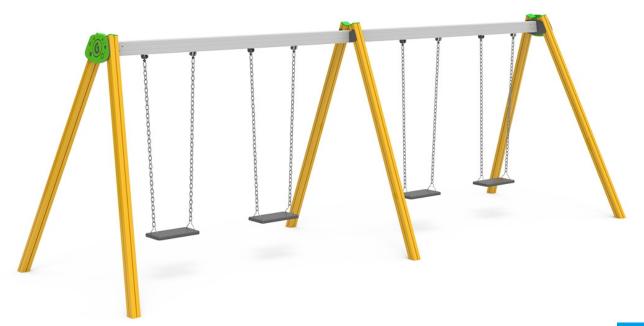

## 912 ALTALENA 4 POSTI

| CATALOG COLLECTION           | PLAYGROUND ESSENTIALS                                                                                                                                                                                                                                                                                                                                           |
|------------------------------|-----------------------------------------------------------------------------------------------------------------------------------------------------------------------------------------------------------------------------------------------------------------------------------------------------------------------------------------------------------------|
| DIMENSIONS (L x W x H) in cm | 670 x 215 x 240                                                                                                                                                                                                                                                                                                                                                 |
| MAXIMUM CFH                  | 135                                                                                                                                                                                                                                                                                                                                                             |
| IMPACT ATTENUATING SURFACE   | min. 45,50 m² - MAX 66,50 m²                                                                                                                                                                                                                                                                                                                                    |
| SUGGESTED AGE OF USE         | 3+                                                                                                                                                                                                                                                                                                                                                              |
| COMPOSITION                  | 4-places swing built up with 90x90mm aluminium alloy 2,5mm thick profiles with top pyramidal polyurethane caps support poles and beam. Equipped with n°4 shock absorber rubber seats with inner metal structure held by security galvanized chains. Lubrication free suspension and articulation joint system. Upper decorations with engraved 19mm HDPE sheet. |