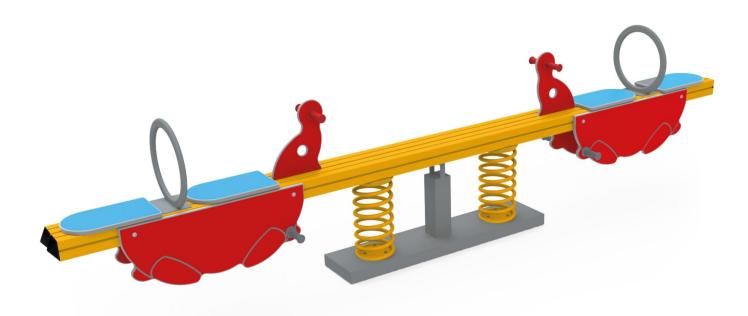

## 802 BILICO 4 POSTI (ALUMINIUM) 803 BILICO 4 POSTI (TIMBER)

| CATALOG COLLECTION           | PLAYGROUND ESSENTIALS                                                                                                                                                                                                                                                                                                                                                                                                |
|------------------------------|----------------------------------------------------------------------------------------------------------------------------------------------------------------------------------------------------------------------------------------------------------------------------------------------------------------------------------------------------------------------------------------------------------------------|
| DIMENSIONS (L x W x H) in cm | 340 x 40 x 50                                                                                                                                                                                                                                                                                                                                                                                                        |
| MAXIMUM CFH                  | -                                                                                                                                                                                                                                                                                                                                                                                                                    |
| IMPACT ATTENUATING SURFACE   | min. 22,75 m² - MAX 22,75 m²                                                                                                                                                                                                                                                                                                                                                                                         |
| SUGGESTED AGE OF USE         | 3+                                                                                                                                                                                                                                                                                                                                                                                                                   |
| COMPOSITION                  | 19mm thick HDPE sheet shapes, with HDPE seats and plastic handles and footrests. Round handles built up with metal tubular. Central beam built up with two wooden or aluminium 90x90mm poles with rubber pyramidal caps on edges. Powder coated metal sheet joint stirrup. Oscillating on two central Ø200mm crushing free steel springs and a central pivot with bearings. HDPE sheet panels with engravings aside. |