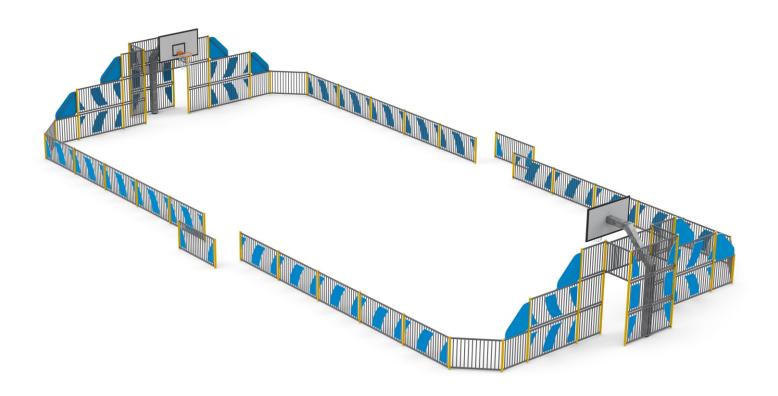

| CATALOG COLLECTION           | LET'S GET PHYSICAL                                                                                                                                                                                                                                                                            |
|------------------------------|-----------------------------------------------------------------------------------------------------------------------------------------------------------------------------------------------------------------------------------------------------------------------------------------------|
| DIMENSIONS (L x W x H) in cm | CUSTOM - ON REQUEST                                                                                                                                                                                                                                                                           |
| COMPOSITION                  | Octagonal profile aluminium poles, powder coated metal tubular and sheet barriers with 15 mm thick HDPE panels. Lots of accessories available for any kind of sport activity (basketball, volleyball, hockey,) and for any kind of other need (cycleracks, bins,). (inner field not included) |