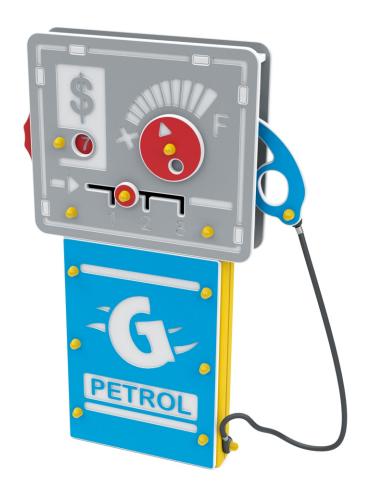

| CATALOG COLLECTION           | PLAYGROUND ESSENTIALS                                                                                                                                                                                          |
|------------------------------|----------------------------------------------------------------------------------------------------------------------------------------------------------------------------------------------------------------|
| DIMENSIONS (L x W x H) in cm | 80 x 15 x 125                                                                                                                                                                                                  |
| MAXIMUM CFH                  | -                                                                                                                                                                                                              |
| IMPACT ATTENUATING SURFACE   | -                                                                                                                                                                                                              |
| SUGGESTED AGE OF USE         | 4+                                                                                                                                                                                                             |
| COMPOSITION                  | n°2 aluminium 90x90mm support poles with<br>HDPE 19mm thick sheet decoration closing<br>panels and moving parts.<br>HDPE sheet nozzle jointed to main structure<br>by a Ø16mm, 6 strands polyamide steel core. |