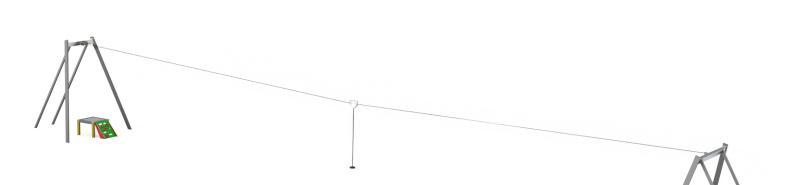

| CATALOG COLLECTION           | PLAYGROUND ESSENTIALS                                                                                                                                                                                                                                                                                                                                                                                    |
|------------------------------|----------------------------------------------------------------------------------------------------------------------------------------------------------------------------------------------------------------------------------------------------------------------------------------------------------------------------------------------------------------------------------------------------------|
| DIMENSIONS (L x W x H) in cm | 2300 x 360 x 385                                                                                                                                                                                                                                                                                                                                                                                         |
| MAXIMUM CFH                  | 130                                                                                                                                                                                                                                                                                                                                                                                                      |
| IMPACT ATTENUATING SURFACE   | 108,00 m <sup>2</sup>                                                                                                                                                                                                                                                                                                                                                                                    |
| SUGGESTED AGE OF USE         | 5+                                                                                                                                                                                                                                                                                                                                                                                                       |
| COMPOSITION                  | Main structure built up with powder coated<br>metal tubulars 150x50mm with steel props<br>80x60mm.<br>Aluminium treadplate sheet deck on a powder<br>coated metal frame with aluminum support<br>poles and access ramp in HDPE slab.<br>EPDM rubber seat with inner aluminium insert<br>held by a galvanized chain.<br>Connection joints in galvanized metal, sliding<br>system, Ø10mm rope and bumpers. |