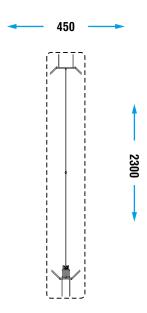

| CATALOG COLLECTION           | PLAYGROUND ESSENTIALS                                                                                                                                                                                                                                                                                                                                                                                    |
|------------------------------|----------------------------------------------------------------------------------------------------------------------------------------------------------------------------------------------------------------------------------------------------------------------------------------------------------------------------------------------------------------------------------------------------------|
| DIMENSIONS (L x W x H) in cm | 2300 x 360 x 385                                                                                                                                                                                                                                                                                                                                                                                         |
| MAXIMUM CFH                  | 130                                                                                                                                                                                                                                                                                                                                                                                                      |
| IMPACT ATTENUATING SURFACE   | 108,00 m <sup>2</sup>                                                                                                                                                                                                                                                                                                                                                                                    |
| SUGGESTED AGE OF USE         | 5+                                                                                                                                                                                                                                                                                                                                                                                                       |
| COMPOSITION                  | Main structure built up with powder coated<br>metal tubulars 150x50mm with steel props<br>80x60mm.<br>Aluminium treadplate sheet deck on a powder<br>coated metal frame with aluminum support<br>poles and access ramp in HDPE slab.<br>EPDM rubber seat with inner aluminium insert<br>held by a galvanized chain.<br>Connection joints in galvanized metal, sliding<br>system, Ø10mm rope and bumpers. |