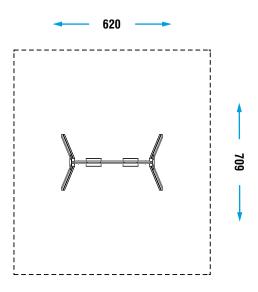

| CATALOG COLLECTION           | PLAYGROUND ESSENTIALS                                                                                                                                                                                                                                                                                                                                                                                                                 |
|------------------------------|---------------------------------------------------------------------------------------------------------------------------------------------------------------------------------------------------------------------------------------------------------------------------------------------------------------------------------------------------------------------------------------------------------------------------------------|
| DIMENSIONS (L x W x H) in cm | 320 x 175 x 240                                                                                                                                                                                                                                                                                                                                                                                                                       |
| MAXIMUM CFH                  | 135                                                                                                                                                                                                                                                                                                                                                                                                                                   |
| IMPACT ATTENUATING SURFACE   | min. 21,00 m <sup>2</sup> - MAX 42,00 m <sup>2</sup>                                                                                                                                                                                                                                                                                                                                                                                  |
| SUGGESTED AGE OF USE         | 3+                                                                                                                                                                                                                                                                                                                                                                                                                                    |
| COMPOSITION                  | Double swing built up with nordic pine glulam<br>90x90mm poles with cloverleaf section and<br>Ø89mm 2,5mm thick powder coated metal<br>tubular beam, equipped with n°2 shock<br>absorber rubber seats with inner metal<br>structure held by security galvanized chains.<br>Lubrication free suspension and articulation<br>joint system. Upper decorations with engraved<br>19mm HDPE sheet.<br>Available with plane or cradle seats. |