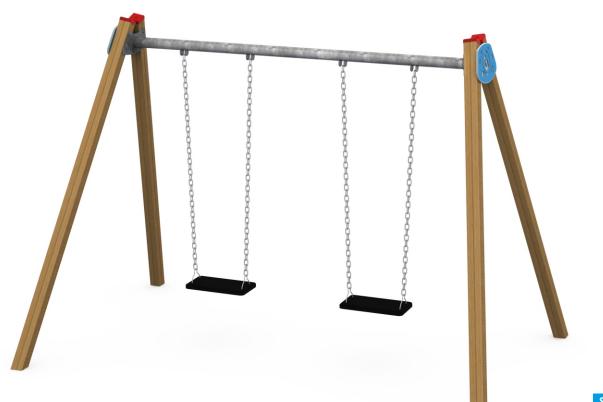

| CATALOG COLLECTION           | PLAYGROUND ESSENTIALS                                                                                                                                                                                                                                                                                                                                                                                                                 |
|------------------------------|---------------------------------------------------------------------------------------------------------------------------------------------------------------------------------------------------------------------------------------------------------------------------------------------------------------------------------------------------------------------------------------------------------------------------------------|
| DIMENSIONS (L x W x H) in cm | 320 x 175 x 240                                                                                                                                                                                                                                                                                                                                                                                                                       |
| MAXIMUM CFH                  | 135                                                                                                                                                                                                                                                                                                                                                                                                                                   |
| IMPACT ATTENUATING SURFACE   | min. 21,00 m <sup>2</sup> - MAX 42,00 m <sup>2</sup>                                                                                                                                                                                                                                                                                                                                                                                  |
| SUGGESTED AGE OF USE         | 3+                                                                                                                                                                                                                                                                                                                                                                                                                                    |
| COMPOSITION                  | Double swing built up with nordic pine glulam<br>90x90mm poles with cloverleaf section and<br>Ø89mm 2,5mm thick powder coated metal<br>tubular beam, equipped with n°2 shock<br>absorber rubber seats with inner metal<br>structure held by security galvanized chains.<br>Lubrication free suspension and articulation<br>joint system. Upper decorations with engraved<br>19mm HDPE sheet.<br>Available with plane or cradle seats. |