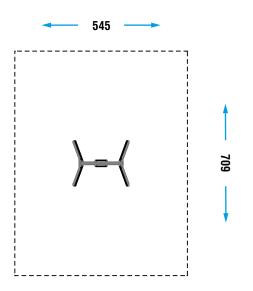

## 202 ALTALENA SINGOLA

| CATALOG COLLECTION           | PLAYGROUND ESSENTIALS                                                                                                                                                                                                                                                                                 |
|------------------------------|-------------------------------------------------------------------------------------------------------------------------------------------------------------------------------------------------------------------------------------------------------------------------------------------------------|
| DIMENSIONS (L x W x H) in cm | 245 x 175 x 240                                                                                                                                                                                                                                                                                       |
| MAXIMUM CFH                  | 135                                                                                                                                                                                                                                                                                                   |
| IMPACT ATTENUATING SURFACE   | min. 17,50 m² - MAX 38,50 m²                                                                                                                                                                                                                                                                          |
| SUGGESTED AGE OF USE         | 3+                                                                                                                                                                                                                                                                                                    |
| COMPOSITION                  | Swing built up with nordic pine glulam 90x90mm poles with cloverleaf section, equipped with n°1 shock absorber rubber seat with inner metal structure held by security galvanized chains. Lubrication free suspension and articulation joint system. Upper decorations with engraved 19mm HDPE sheet. |