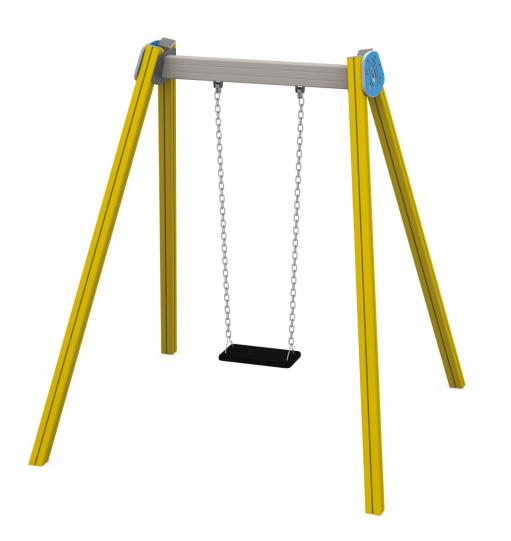

## 202 ALTALENA SINGOLA

| CATALOG COLLECTION           | PLAYGROUND ESSENTIALS                                                                                                                                                                                                                                                                                 |
|------------------------------|-------------------------------------------------------------------------------------------------------------------------------------------------------------------------------------------------------------------------------------------------------------------------------------------------------|
| DIMENSIONS (L x W x H) in cm | 245 x 175 x 240                                                                                                                                                                                                                                                                                       |
| MAXIMUM CFH                  | 135                                                                                                                                                                                                                                                                                                   |
| IMPACT ATTENUATING SURFACE   | min. 17,50 m² - MAX 38,50 m²                                                                                                                                                                                                                                                                          |
| SUGGESTED AGE OF USE         | 3+                                                                                                                                                                                                                                                                                                    |
| COMPOSITION                  | Swing built up with nordic pine glulam 90x90mm poles with cloverleaf section, equipped with n°1 shock absorber rubber seat with inner metal structure held by security galvanized chains. Lubrication free suspension and articulation joint system. Upper decorations with engraved 19mm HDPE sheet. |